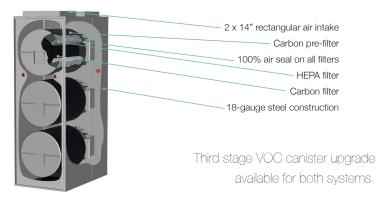

# **10000 SYSTEM**

The largest capacity model in the Amaircare® line! The Tri-HEPA design provides ample collection of airborne particulate, biologicals and VOCs. Three individual filter modules employ 3-stage filtration and are easy to maintain through the removable end panel door.

### **MODEL 10000**

7.5 ACH in 1000 sq ft room Max. recommended area size: 7500 ft2 (8' ceilings) = 1 ACH Delivered Airflow: 1000 CFM Dimensions: 17"W x 28"L x 50"H

Weight: 130 lbs.

Control: Variable speed switch Power Consumption: 600 watts Intake: Rectangular 10" x 12" Outflow: Rectangular 10" x