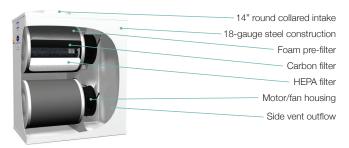

## 7500 SYSTEM

Installs easily with two 8" diameter outflow connections and one 14" diameter intake connection. Right and left side knock-outs provide versatility for installation. End door removes for easy filter maintenance. Dual HEPA cartridge design allows for enhanced performance.

### **MODEL 7500**

7.5 ACH in 1000 sq ft room
Max. recommended area size:
7500 ft2 (8' ceilings) = 1 ACH
Delivered Airflow: 1000 CFM
Dimensions: 27"W x 38"L x 40"H

Weight: 82 lbs.

Control: Variable speed switch Power Consumption: 320 watts Intake: 14" round duct collar Outflow: 2 x 8" round duct collar